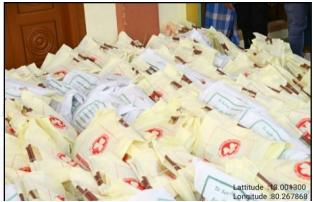

From Left to Right: Alumnus Mr. Arokia Anand, (B.Com 2002 -2005), contributing notebooks for distribution, students receiving relief materials, and Alumni Association members with the Rice Bags for relief material distribution.

Relief Materials are distributed by Bro. S. Arockiaraj, Director and Secretary, Dr. Fatima Vasanth, Principal, Dr. Geetha Rufus, Vice Principal, Dr.Gnanapushpam, Coordinator, Patrician College Empowerment Cell to the students and Support Staff affected during the Chennai floods 2015