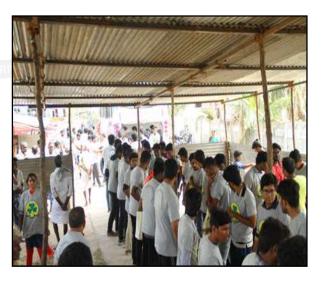

### The Relief Work Extended to the Victims of the Cyclone Gaja

Team of faculty and student volunteers with the Relief Materials

Relief Materials ready to be distributed

People waiting to receive their relief materials