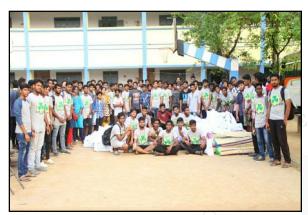

The Management provided materials including mat, bed sheets, rice, cereals and other essential items. A team of 115 students and 25 faculty members arrived at the area on 9/12/2018 for distributing the relief materials worth Rs. 3,03, 897/ to the needy in the remote villages where the relief was needed.