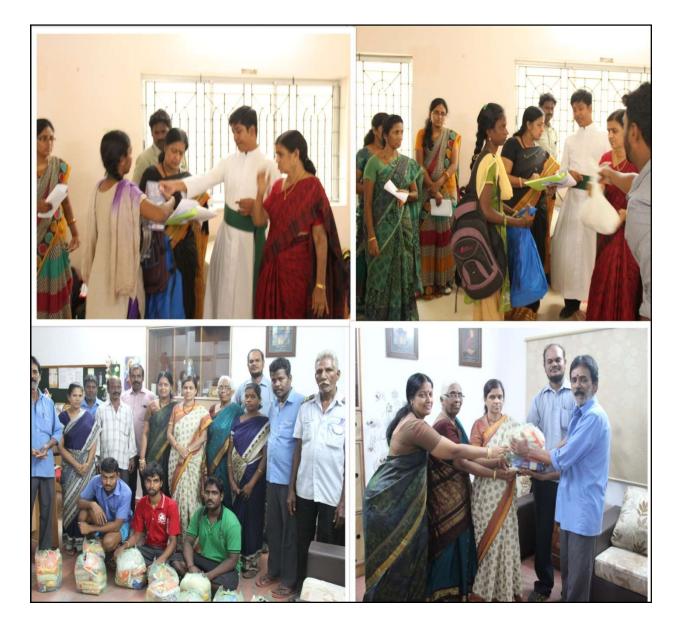

### Gaja Cyclone (2018)

When Cyclone Gaja hit the delta region of Tamil Nadu causing severe damages to the lives and the livelihood of the people living there in December 2018, the Management intended to alleviate the misery of the people to the possible extent by their own means with the support of the Staff and the Students. First, the villages in and around Thiruvarur, Nagappattinam and Pattukkottai which bore the brunt of the cyclonic damages were identified.

The Management provided materials including mat, bed sheets, rice, cereals and other essential items. A team of 115 students and 25 faculty members arrived at the area on 9/12/2018 for distributing the relief materials worth Rs. 3,03, 897/ to the needy in the remote villages where the relief was needed.

With the help of a few noble souls from the villages who came forward immediately on our arrival, the worst affected families were identified and grouped. The relief materials were distributed to the affected Families of the hamlets of Thaanikottagam, Vadapathi, Kodalivattam, Andagathurai, Kariyapattinam, Settipulam, Adinelvayal, Agathiyampalli, Sembodai, and Mannargudi

### The Relief Work Extended to the Victims of the Cyclone Gaja

Team of faculty and student volunteers with the Relief Materials

Relief Materials ready to be distributed

People waiting to receive their relief materials

Students Volunteers loading the relief materials

Relief material distribution by Director and Secretary, Bro. Johnson Rex Dhanabal, with the volunteers

Best Practice: II Responses to Disaster Management