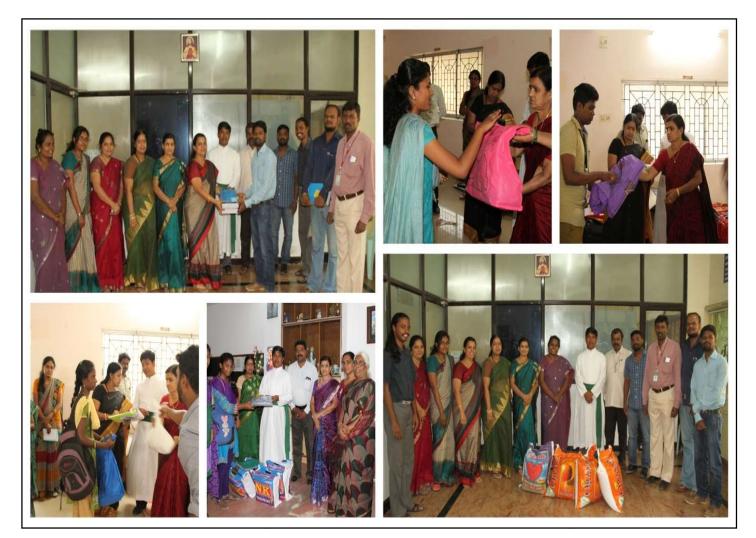

## Chennai Floods – 2015

During Chennai Floods of 2015, which displaced several thousand people, the Management provided relief materials to its students, support staff and faculty who were affected by the floods. The members of the Alumni also joined hands in the efforts and contributed to the noble cause by providing relief materials to the Alumni Association for distribution to the students.

Alumnus Mr. Arokia Anand donated 250 long size notebooks and Alumnus Mr. Ramanujam donated 100 health drink packets. Also, the members of the Alumni came together to provide breakfast to students affected by the floods. The following is the list of beneficiaries.

From Left to Right: Alumnus Mr. Arokia Anand, (B.Com 2002 -2005), contributing notebooks for distribution, students receiving relief materials, and Alumni Association members with the Rice Bags for relief material distribution.

Relief Materials are distributed by Bro. S. Arockiaraj, Director and Secretary, Dr. Fatima Vasanth, Principal, Dr. Geetha Rufus, Vice Principal, Dr.Gnanapushpam, Coordinator, Patrician College Empowerment Cell to the students and Support Staff affected during the Chennai floods 2015

The students with the relief materials distributed by the Management and the free breakfast tokens given by the Alumni Association.

Alumnus Mr. Ramanujam (B.Com CS 2008 - 2011), CEO, Brevis Foods, giving away health drink packets to the Principal Dr.Fatima Vasanth for distribution to students affected by Chennai Floods