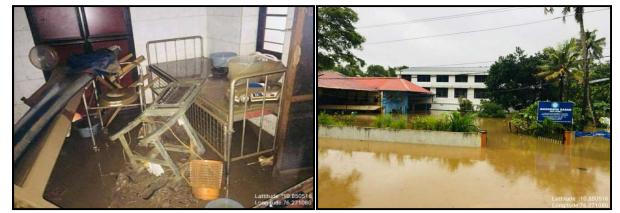

Anu Graha Sadan dorm rooms ravaged by the floods and an overview of Anu Graha Sadan Campus

Several lakh worth furniture and belongings were destroyed by the floods at Anu Graha Sadan