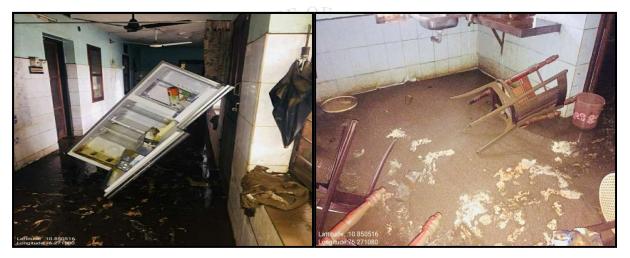

Anu Graha Sadan dorm rooms ravaged by the floods and an overview of Anu Graha Sadan Campus

Several lakh worth furniture and belongings were destroyed by the floods at Anu Graha Sadan