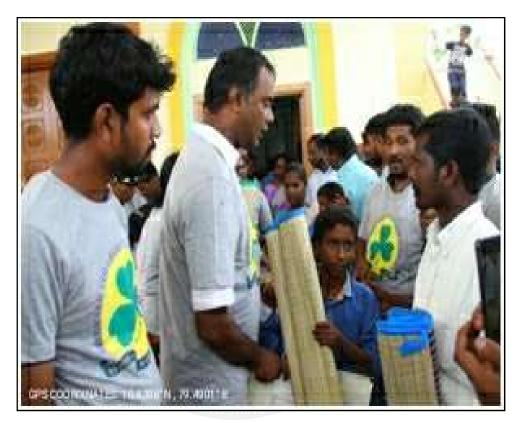

From Left to Right: Alumnus Mr. Arokia Anand, (B.Com 2002 -2005), contributing notebooks for distribution, students receiving relief materials, and Alumni Association members with the Rice Bags for relief material distribution.