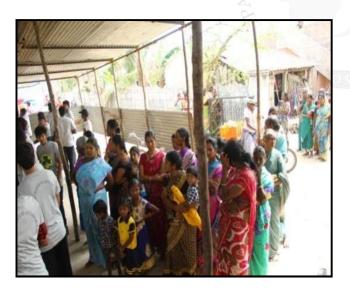

### The Relief Work Extended to the Victims of the Cyclone Gaja

Team of faculty and student volunteers with the Relief Materials

Relief Materials ready to be distributed

People waiting to receive their relief materials