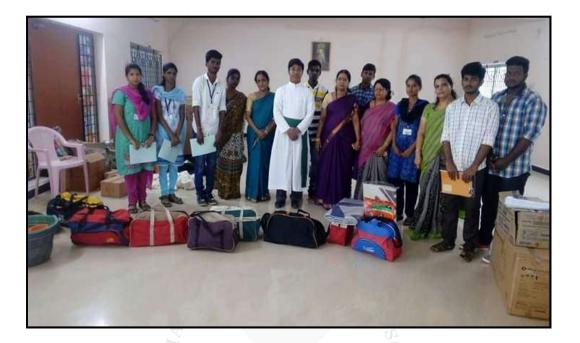

### The Relief Work Extended to the Victims of the Cyclone Gaja

Team of faculty and student volunteers with the Relief Materials

Relief Materials ready to be distributed

People waiting to receive their relief materials

Students Volunteers loading the relief materials

Relief material distribution by Director and Secretary, Bro. Johnson Rex Dhanabal, with the volunteers

Best Practice: II Responses to Disaster Management